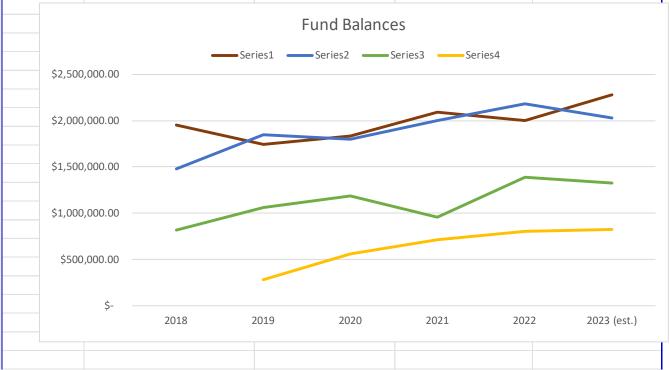

.00 | \$ | 1,477,324.00 | \$ | 819,116.00   |    |            |  |  |  |  |  |
| 2019        | \$                                    | 1,743,817.00 | \$ | 1,848,141.00 | \$ | 1,063,572.00 | \$ | 280,479.00 |  |  |  |  |  |
| 2020        | \$                                    | 1,834,360.00 | \$ | 1,799,144.00 | \$ | 1,188,806.00 | \$ | 562,748.00 |  |  |  |  |  |
| 2021        | \$                                    | 2,089,532.00 | \$ | 1,997,481.00 | \$ | 960,340.00   | \$ | 716,372.00 |  |  |  |  |  |
| 2022        | \$                                    | 2,000,965.98 | \$ | 2,182,806.34 | \$ | 1,386,953.67 | \$ | 804,400.44 |  |  |  |  |  |
| 2023 (est.) | \$                                    | 2,277,359.00 | \$ | 2,029,488.00 | \$ | 1,325,380.00 | \$ | 825,096.00 |  |  |  |  |  |



| Number   N                                                                                                                                                                                                                                                                                                       | 1<br>21,107.00<br>10.15<br>22,373.42<br>10.76<br>23,715.83<br>11.40                       | 2<br>\$ 21,529.14<br>\$ 10.35<br>\$ 22,820.89 |                          | 4<br>\$ 22,398.92        | 5<br>\$ 22.846.90        | 6                        | 7                        | Lowest Wage<br>Hours/yr  | 2080                              | per year                 |                 | Step Increase<br>Grade Increas | 0.02<br>0.06             |                          |